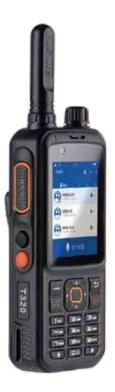

# T320 GLOBAL HOT-SELLING PoC RADIO

IP65 Protection, Suitable For Harsh Environments

Dual-Mic Noise Cancellation, Outstanding Audio Quality

Intelligent Dual Camera With Hd Video Capture ) 🚓 M6 Interface, Rich In Extension

# WORLDWIDE APPROVED PoC RADIO

T320 is a rugged PoC radio that is favored by many users worldwide. With a compact design and high-performance integrated voice and data, the Smart PoC Radio provides stable connectivity for your organization. Superior functionality and identity are well proven in the lab and in the marketplace. Rugged, two-way radio with robust water and dust resistance. It has passed the explosion-proof test in China and got the appearance patent certificate overseas, both of which have become its bonus points. Adapted with INRICO's original iConvNet<sup>™</sup> platform, the T320 enables audio dispatching and video dispatching, trunking dispatching, map dispatching, patrol management, etc. It is the best choice for those engaged in commercial centers, hospitality, security, industry campus, event management, airport service and more.