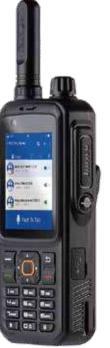

# T320 GLOBAL HOT-SELLING PoC RADIO

IP65 Protection, Suitable For Harsh Environments

Dual-Mic Noise Cancellation, Outstanding Audio Quality

Intelligent Dual Camera With Hd Video Capture ) 🚓 M6 Interface, Rich In Extension

# WORLDWIDE APPROVED PoC RADIO

T320 is a rugged PoC radio that is favored by many users worldwide. With a compact design and high-performance integrated voice and data, the Smart PoC Radio provides stable connectivity for your organization. Superior functionality and identity are well proven in the lab and in the marketplace. Rugged, two-way radio with robust water and dust resistance. It has passed the explosion-proof test in China and got the appearance patent certificate overseas, both of which have become its bonus points. Adapted with INRICO's original iConvNet<sup>™</sup> platform, the T320 enables audio dispatching and video dispatching, trunking dispatching, map dispatching, patrol management, etc. It is the best choice for those engaged in commercial centers, hospitality, security, industry campus, event management, airport service and more.