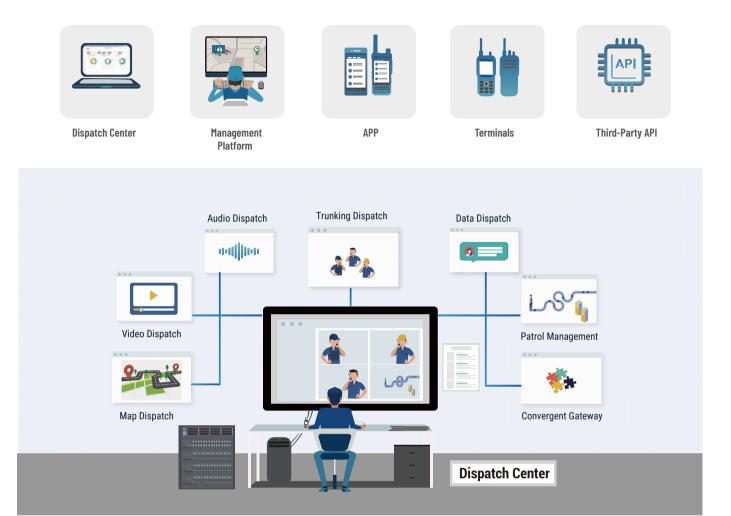

## ICO∩VNet™ CONVERGENCY PLATFORM

iConvNet<sup>™</sup> convergency platform is an integrated communication and dispatching system with audio and video communications as the core services, which integrates map positioning, multimedia data, emergency alarm, patrol & inspection, event reporting, task management and other auxiliary services.

| Functions            | Details                                                     | Functions            | Details                                                                 | Functions                | Details                             |
|----------------------|-------------------------------------------------------------|----------------------|-------------------------------------------------------------------------|--------------------------|-------------------------------------|
| Video<br>Dispatch    | Two-way Video                                               |                      | Geo-fencing                                                             | Convergent<br>Gateway    | DMR Trunking Gateway/ IP Connection |
|                      | Video Upload                                                |                      | Device Positioning                                                      |                          | DMR DMO Gateway                     |
|                      | Video Surveillance                                          | Мар                  | Circle to Call                                                          |                          | PDT Softswitch Gateway              |
|                      | Split-screen Video (16 channels)                            | Dispatch             | Route Playback, Distance Measurement                                    |                          | PSTN Gateway                        |
|                      | Video Distribution                                          |                      | Indoor Localization                                                     |                          | Video Gateway                       |
|                      | Video Recording                                             |                      | Patrol Point/ Patrol Area                                               | Expansion<br>Application | AES256 Encryption                   |
| Trunking<br>Dispatch | Private Call/ Group Call/ All Call/<br>Temporary Group Call | Patrol<br>Management | Patrol Schedule                                                         |                          | Event Report                        |
|                      | Authority Management(Kill/ Stun)                            |                      | Patrol Statistics                                                       |                          | Task Dispatch                       |
|                      | User Priority                                               | Data                 | Broadcast/ Group/ User Message                                          |                          | Call/ Video Conference              |
|                      | Call History                                                | Dispatch             | Text/ Image/ Video/ Voice                                               |                          | IoT                                 |
|                      | Multi-Group Monitor                                         |                      | Full Duplex Call                                                        |                          | AI Intelligent Analysis             |
|                      | Voice Recording for Dispatch/<br>Single Device              | Audio<br>Dispatch    | Interrupt/ Override/ Monitor/ Call<br>Pickup/ Call Transfer/ Call Queue | Device<br>Management     | Accessories Management              |
|                      | SOS                                                         |                      | Narrowband Individual Call/ All call                                    |                          | Assets Management                   |